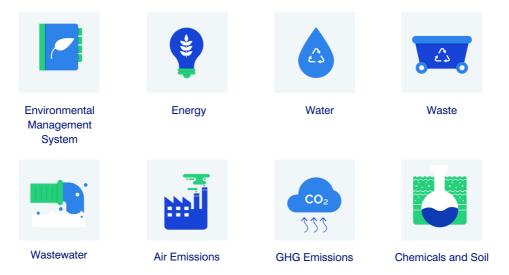

The Green Performance Toolkit is a free online tool for businesses to help them assess and track their environmental performance across eight areas:

The tool enables businesses to assess their environmental performance on two levels: